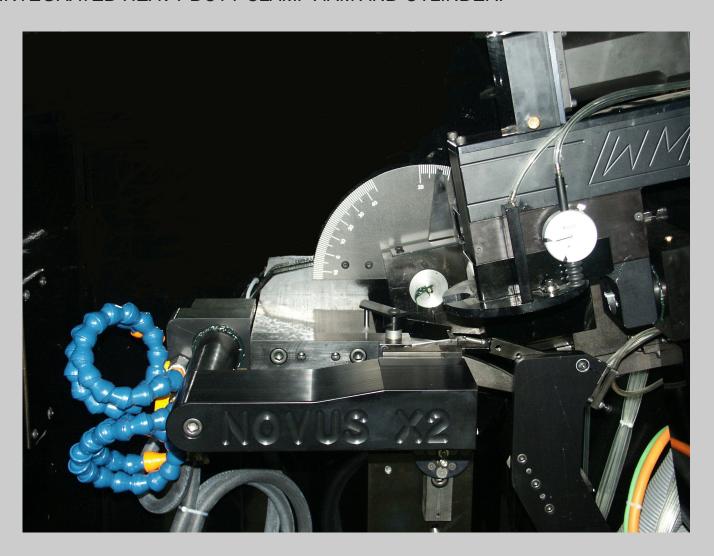

#### **NEW FEATURES!**

HEAVY DUTY BASE WITH ADDED VIBRATION DAMPENING.

INTEGRATED HEAVY DUTY CLAMP ARM AND CYLINDER.

HIGH SPEED HIGH TORQUE BEVELING SYSTEM.

AUTOMATIC PRECISION PLATE ADJUSTMENT.

INCREASED HEAD LIFT OFF WITH HIGH SPEED HIGH TORQUE SERVO MOTOR.