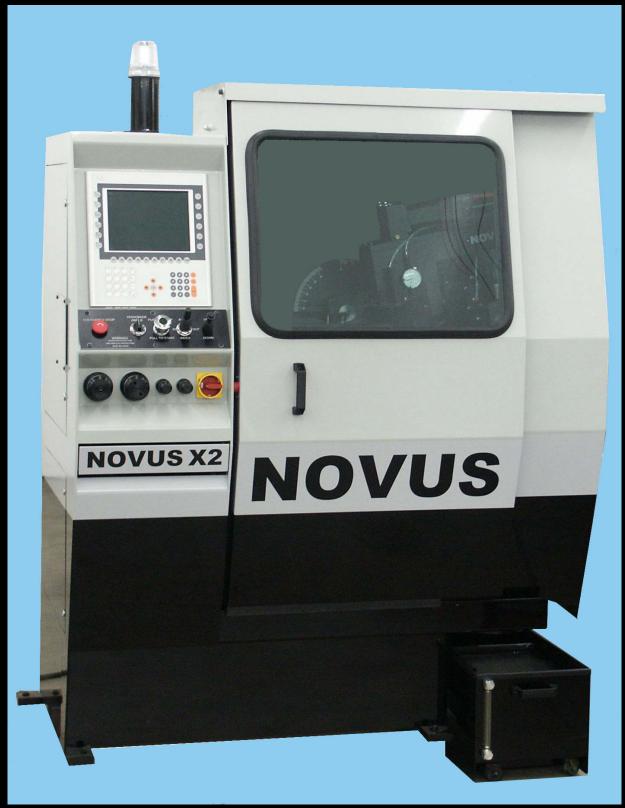

# NOVUS X2

CNC TOP OR FACE SHARPENER

## **NOVUS X2 CNC TOP OR FACE SHARPENER**

The new NOVUS X2 Top or Face grinder introduces an unprecedented level of modern technology into todays modern saw shops. The X2 offers features and options simply not possible with older technology. What kind of features? The NOVUS X2 incorporates a deterministic, real time operating system. While sharpening a saw, the operator is free to run diagnostics on the machine or program a new saw - all at the same time! With a network connection, the support staff at Wright Machine can upgrade your software and diagnose problems.

#### CONTROLS:

Deterministic Ethernet (powerLink) controlled servo drives. Precision resolver servo feedback, scaleable I/O (expandability).

#### PERFORMANCE:

Precision 2HP grinding head, robust double track multi-truck linear slide, air/oil hydraulic controlled feed, inverter speed control.

#### CONNECTIVITY:

On board fully functional FTP server, On board Virtual Network Computer (VNC) services, integrated Ethernet/ web services, and RS-232 capable.