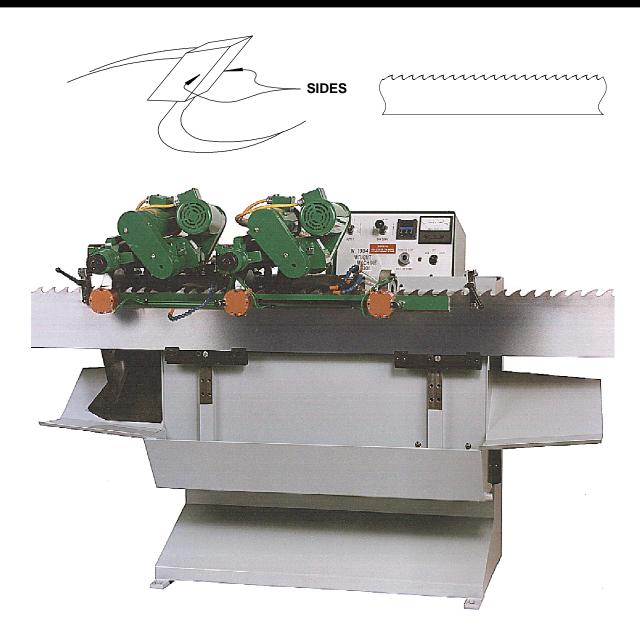

# W-1904 CUP WHEEL DUAL QUAD SIDE

The W-1904 Quad quickly and accurately sharpens the sides of swaged or stellite® tipped band saws. Accurate side sharpening can increase saw performance and the W-1904 is our most accurate band saw sharpener.

The four grinding heads allow unmatched productivity and the simple design reduces maintenance requirements. The "for band saws only" design allows features that improve accuracy and speed.

Specifications and availability subject to change without notice.

# W-1904 CUP WHEEL DUAL QUAD SIDE

#### **Features**

#### **Technical**

- 4 1 H.P. SPINDLE MOTORS
- **FILTERED FLOOD COOLANT**
- PRECISION SPINDLES
- ZERO BACKLASH SYSTEM
- GRINDING LOAD MONITOR
- **FULL LENGTH CLAMPS**
- POWER SAW LIFT
- JOYSTICK CONTROL
- **FINGER SUPPORTED GRIND**
- DUAL OR QUAD OPERATION