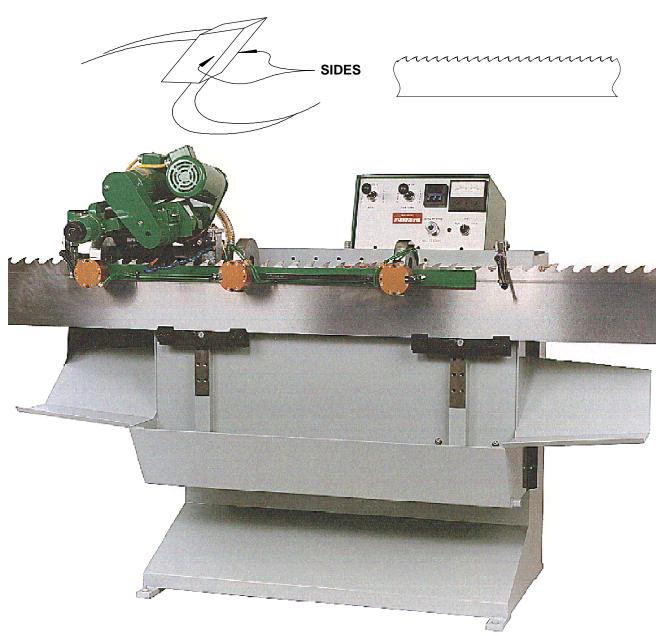

# W-1902 CUP WHEEL DUAL SIDE

The W-1902 accurately sharpens the sides of swaged or stellite® tipped band saws. Accurate side sharpening can increase saw performance. Quick set up keeps labor

requirements to a minimum. The simple design makes maintenance, operation, and training a breeze. The "for bands only" design allows features that improve accuracy and speed.

## W-1902 CUP WHEEL DUAL SIDE

#### **Features**

### **Technical**

- FILTERED FLOOD COOLANT
- PRECISION SPINDLES
- 2 1 H.P. SPINDLE MOTORS
- ZERO BACKLASH SYSTEM
- GRINDING LOAD MONITOR
- **FULL LENGTH CLAMPS**
- POWER SAWLIFT
- JOY STICK CONTROL
- FINGER SUPPORTED GRIND