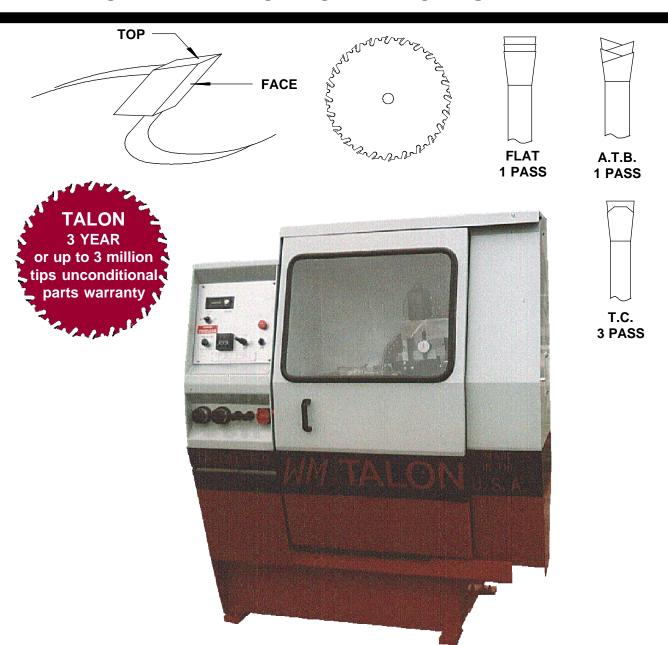

## TALON TF-2 TOP OR FACE SHARPENER

Designed specifically to be the best top circular saw sharpener available. Field proven under years of 24 hour-a-day service to consistently deliver superior performance.

The Talon Top or Face delivers exceptional finish and accuracy even at high production rates. Alternate top bevels are ground in one set up and triple chips in three.

Specifications and availability subject to change without notice.

# **TALON TF-2 TOP OR FACE SHARPENER**