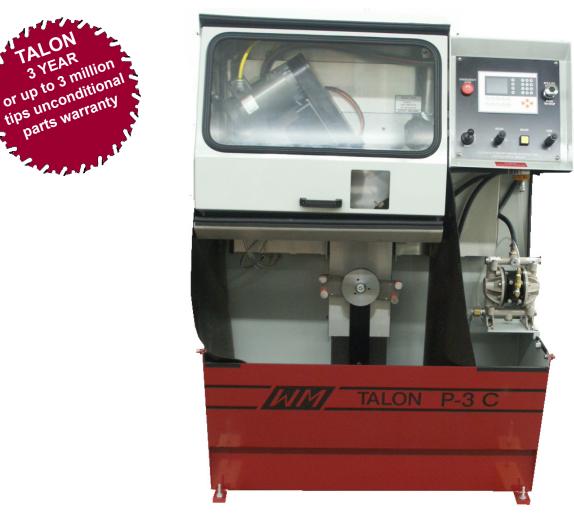

### **TALON P-3C PROFILE SHARPENER**

#### MULTI AXIS OPERATING SYSTEM UPGRADE!

The Talon P-3C is designed to profile grind and bevel circular saws with a state-of-theart computer control system to accuratley profile grind, maintain wheel shape, diameter, and wheel R.P.M. With unmatched performance you will be able to achieve superior saw quality allowing higher cutting performance. The computerized controller can store many tooth profiles with the ability to set automatic wheel shaping and adjusting. The PP65 Power Panel with 30 function keys and Color TFT display with QVGA resolution simplifies operation and makes programming by the end user a viable option. The Talon can also be linked to the internet for program downloading of the tooth profiles.