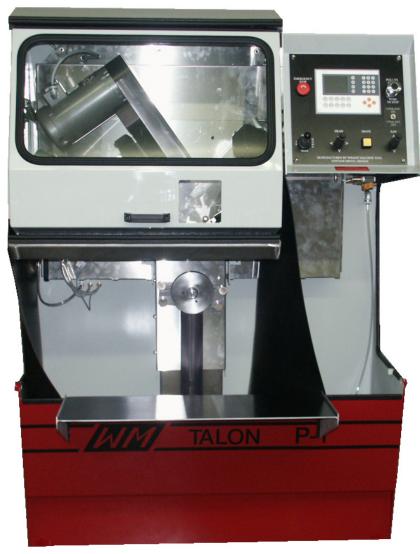

# TALON P-1C PROFILE SHARPENER

### MULTI AXIS OPERATING SYSTEM UPGRADE!

The Talon P-1C is designed to profile grind circular saws with a state-of-the-art computer control system to accuratley profile grind, maintain wheel shape, diameter, and wheel R.P.M. With unmatched performance you will be able to achieve superior saw quality allowing higher cutting performance. The computerized controller can store many tooth profiles with the ability to set automatic wheel shaping and adjusting. The PP65 Power Panel with 30 function keys and Color TFT display with QVGA resolution simplifies operation and makes programming by the end user a viable option. The Talon can also be linked to the internet for program downloading of the tooth profiles.

#### TALON P-1C PROFILE SHARPENER

#### FEATURED IMPROVMENTS!

- Ethernet 10/100 And 2 USB Ports For Online Communication And Upgrades.
- Synchronous Servo Motors & Motor Drives = More Torque In A Smaller Package With Smoother Motion.
- I/O: Input And Output Connections Are All Funneled To One **Location With Individual Lights Indicating Status.**
- On Screen Diagnostics.
- Program Tooth shapes from CAD Drawing.
- **Precision Ball Screws.**
- **Precision Linear Motion Slides.**
- 2 H.P. Spindle Motor.
- Quick Change Clamp Jaws.
- Automatic Wheel Shaping.
- Filtered Full Flood Coolant.
- Arc Index To Match Saw Diameter.
- **High Output Air Operated Coolant Pump.**