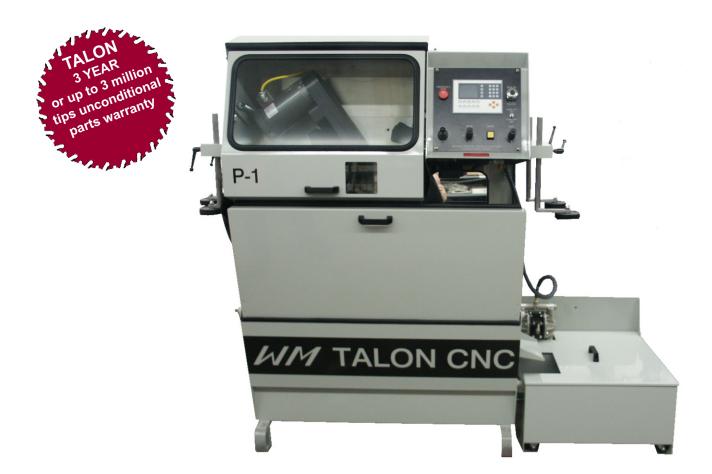

# **TALON P-1B PROFILE SHARPENER**

### MULTI AXIS OPERATING SYSTEM UPGRADE!

The Talon P-1B is designed to profile grind band saws with a state-of-the-art computer control system to accuratley profile grind, maintain wheel shape, diameter, and wheel R.P.M. With unmatched performance you will be able to achieve superior saw quality allowing higher cutting performance. The computerized controller can store many tooth profiles with the ability to set automatic wheel shaping and adjusting. The PP65 Power Panel with 30 function keys and Color TFT display with QVGA resolution simplifies operation and makes programming by the end user a viable option. The Talon can also be linked to the internet for program downloading of the tooth profiles.

## FEATURED IMPROVMENTS!

- Ethernet 10/100 And 2 USB Ports For Online Communication And Upgrades.
- Synchronous Servo Motors & Motor Drives = More Torque In A Smaller Package With Smoother Motion.
- I/O: Input And Output Connections Are All Funneled To One Location With Individual Lights Indicating Status.
- On Screen Diagnostics.
- **Program Tooth shapes from CAD Drawing.**
- Precision Ball Screws.
- Precision Linear Motion Slides.
- 2 H.P. Spindle Motor.
- Quick Change Clamp Jaws.
- Automatic Wheel Shaping.
- Filtered Full Flood Coolant.
- High Output Air Operated Coolant Pump.